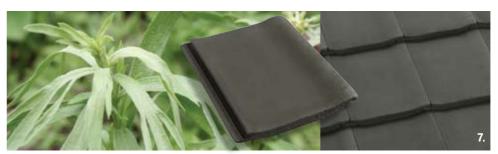

#### 7. Tarragon

A gentle colour depicting the soft, grey-green hues of nature, complimenting the strength of the sunny Australian climate.