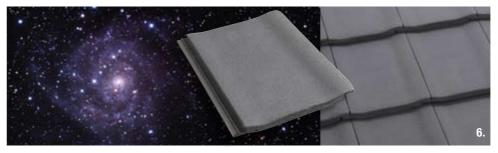

### 6. Stellar

This popular colour reflects the dramatic Australian night sky and its seemingly ageless depth of vision. Stellar is a great choice for those looking for a colour that will compliment any home.