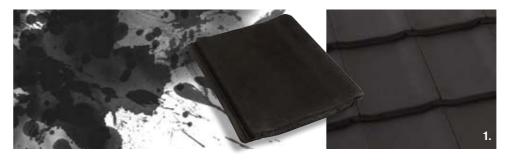

#### 1. Artist's Ink

The first choice in delivering creative colour differences to any home elevation. Bold yet elegant, Artist Ink goes wonderfully with any architectural style.