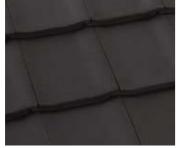

#### 1. Artist's Ink

The first choice in delivering creative colour differences to any home elevation. Bold yet elegant, Artist Ink goes wonderfully with any architectural style.