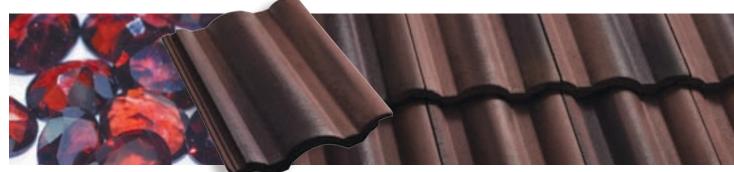

GARNET (Villa Profile)

There is sometimes pure colour magic in nature. Our Garnet tile reflects just that with the varying, deep iron red colour that Australians are so endeared to through images of our great landscape. It is a tile for everyone.