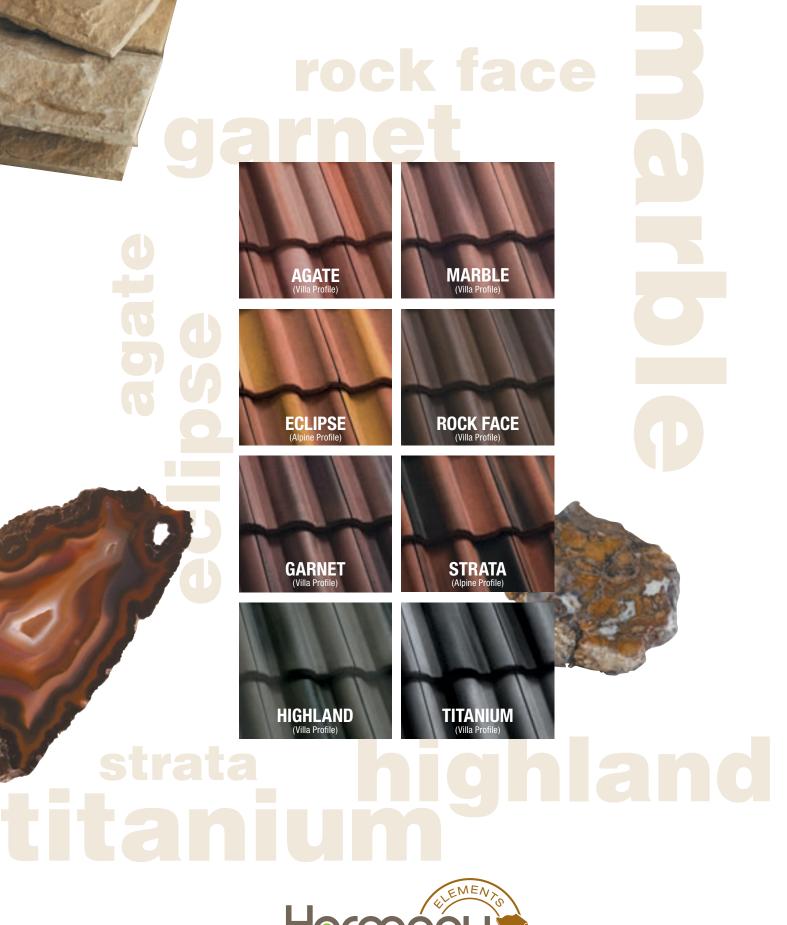

AGATE (Villa Profile)

Named after the unique Agate gemstone, this beautiful tile shows all the variegated and banded colour so often seen in this prized stone. Its rich, earthy colour tones perfectly complement the Australian way of life.

**ECLIPSE** (Alpine Profile)

Rare indeed... the magic of an eclipse captured in a tile. The Eclipse grabs the attention of any skyline with its dramatic colour delivery and profiles perfectly with most home styles.

MARBLE (Villa Profile)

Marble is a classic, cultural symbol associated with tradition and refined taste. Our tile represents all that is to be admired in such an inspirational stone that is made from nature and re-created by us for you.

ROCK FACE (Villa Profile)

The Rockface tile has been named after the iconic images of the rugged Australian gorges so often seen and yet never forgotten. The beautiful colours of reds, oranges and chocolates are showcased in a blend of earthy style.

GARNET (Villa Profile)

There is sometimes pure colour magic in nature. Our Garnet tile reflects just that with the varying, deep iron red colour that Australians are so endeared to through images of our great landscape. It is a tile for everyone.

HIGHLAND (Villa Profile)

The elevated image of our Highland tile portrays the colour that the shadows from our hills brings to the Australian landscape. Dark, settling and with everlasting style.

STRATA (Alpine Profile)

Natures work across the ages gives us images of rock layer upon rock layer resulting in earthy colour tones that sit so comfortably with most architectural forms. From the past comes your colour choice.

TITANIUM (Villa Profile)

Our Titanium tile represents a modern finish that complements the geometry of contemporary architecture. Titanium's often exotic reputation is the inspiration for such a perfect tile