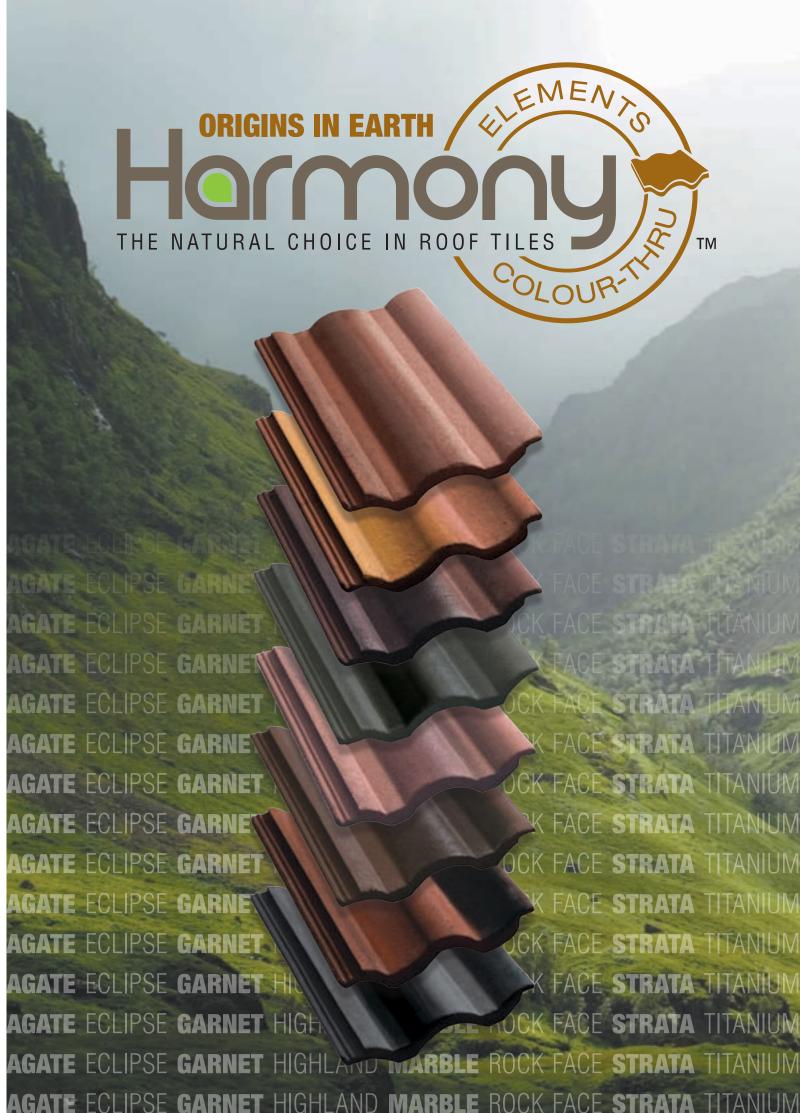

## HARMONY ELEMENTS COLOUR-THRU TILES THE COLOURS OF EARTH UNCOVERED

The Harmony Elements Colour-Thru Collection has been created to reflect the natural perception of the earth's atmosphere and its textures and minerals. These unique tiles deliver a wonderful combination of colour and tone that are synonymous with the elements each represents and provide a strong statement of contemporary design and form in a truly Australian style. We are proud to uncover our Harmony Elements Colour-Thru Collection.