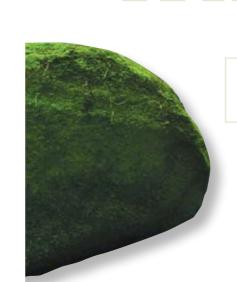

### Moss

A tranquil colour that surely reflects the cool, leafy gully regions of our great South West.