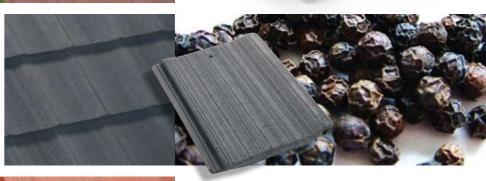

# Wildberry

This exotic colour delivers a vision with just a hint of decadence in its appearance.

Has the soft grey colour of the Australian bush with an added touch of spice.