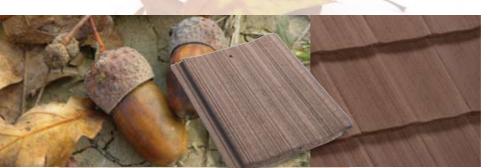

#### Acorn

A wonderfully soft, nutty oak colour that seems ageless in style and traditional for choice.