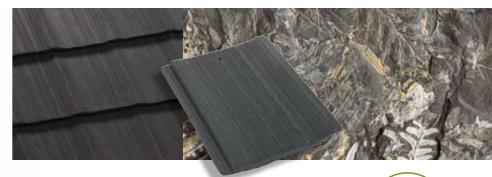

### Moss

A tranquil colour that surely reflects the cool, leafy gully regions of our great South West.