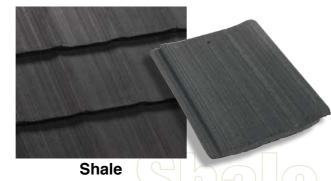

### Moss

A tranquil colour that surely reflects the cool, leafy gully regions of our great South West.