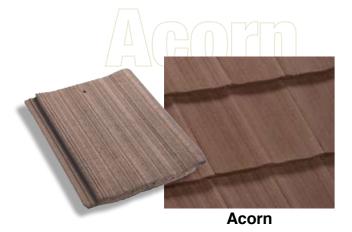

#### Acorn

A wonderfully soft, nutty oak colour that seems ageless in style and traditional for choice.