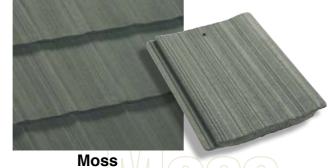

### Moss

A tranquil colour that surely reflects the cool, leafy gully regions of our great South West.