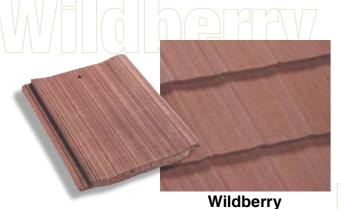

# Wildberry

This exotic colour delivers a vision with just a hint of decadence in its appearance.

Has the soft grey colour of the Australian bush with an added touch of spice.