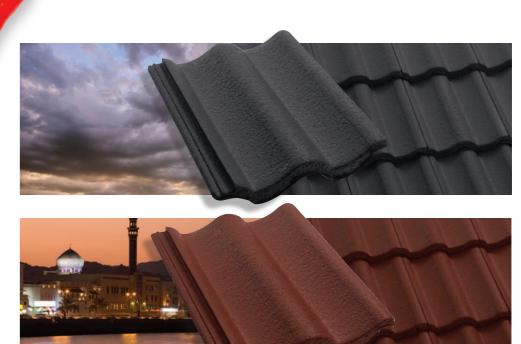

ROOF TILE DIVISION - PERTH

85 Vulcan Road Canning Vale, Western Australia 6155

Telephone: 08 9334 4626 Facsimile: 08 9334 4952 Postal Address: PO Box 1408, Canning Vale, Western Australia 6970

Web: www.harmonyrooftiles.com.au Email: tiles@harmonyrooftiles.com.au SOUTHWEST OFFICE P.
13 Allnut Crt P.
Bunbury, B.

Telephone: 08 9726 2049 Facsimile: 08 9726 2046 Postal Address: PO Box 1928 Bunbury, Western Australia 623

Web: www.harmonyrooftiles.com.auEmail: bunbury@bgc.com.au

**Inspired by Nature** BISCOTTI • CHAI • JET STONE • MONSOON • MOSCATO • ROCK SALT • TABASCO ASTRAL • AZTEC • BOAB • BUNGALOW • DRIFTWOOD • FLINT • HIBISCUS • LILY











Driftwood (Villa Profile)

The colours of aromatic herbs infuse a tea-coloured tile that conjures the mysteries

of far-off, exotic lands.





Moscato (Alpine Profile)

Journey to a land of sun-baked vines,

dripping with grapes, in this classic tile.



**Jet Stone** (Alpine Profile) Volcanic lava cools into wondrous reefs of ash black basalt to inspire this beautiful



Tabasco (Alpine Profile) Head south of the border to sun-hardened deserts and plump cacti for this tile inspired by the world's hottest pepper sauce.



Rock Salt (Alpine Profile) The majestic poetry of a barren rock landscape is recalled in this tile whose cool colour harmonises with every environment.