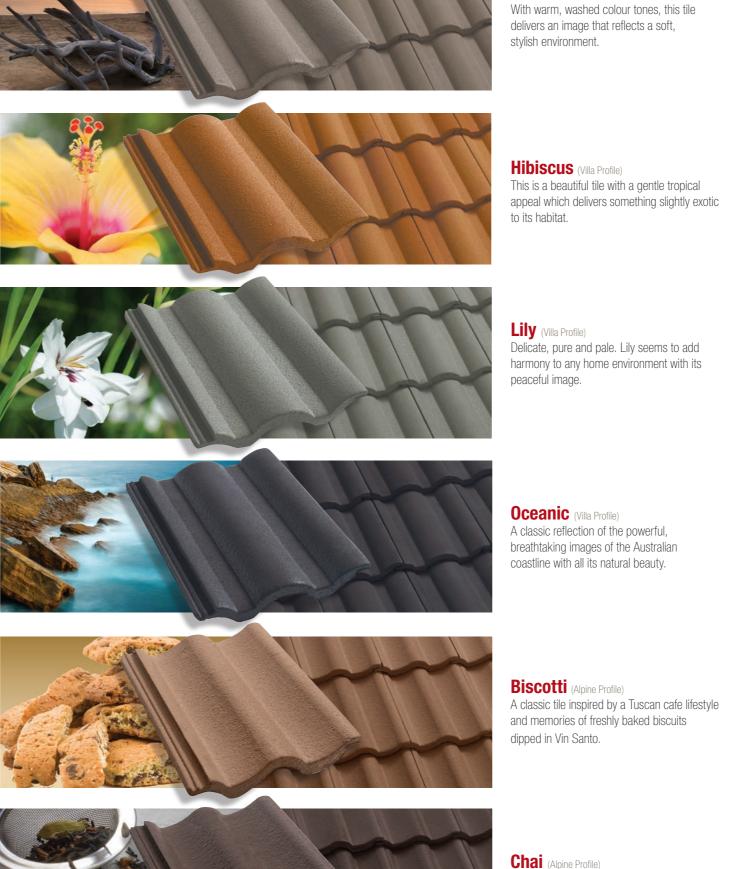

Driftwood (Villa Profile)

The colours of aromatic herbs infuse a tea-coloured tile that conjures the mysteries

of far-off, exotic lands.

Moscato (Alpine Profile)

Journey to a land of sun-baked vines,

dripping with grapes, in this classic tile.

**Jet Stone** (Alpine Profile) Volcanic lava cools into wondrous reefs of ash black basalt to inspire this beautiful

Tabasco (Alpine Profile) Head south of the border to sun-hardened deserts and plump cacti for this tile inspired by the world's hottest pepper sauce.

Rock Salt (Alpine Profile) The majestic poetry of a barren rock landscape is recalled in this tile whose cool colour harmonises with every environment.