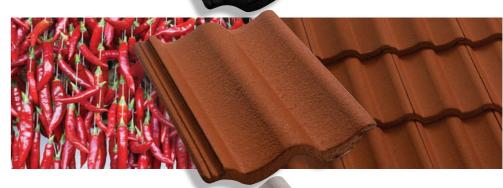

**Jet Stone** (Alpine Profile) Volcanic lava cools into wondrous reefs of ash black basalt to inspire this beautiful

Tabasco (Alpine Profile) Head south of the border to sun-hardened deserts and plump cacti for this tile inspired by the world's hottest pepper sauce.