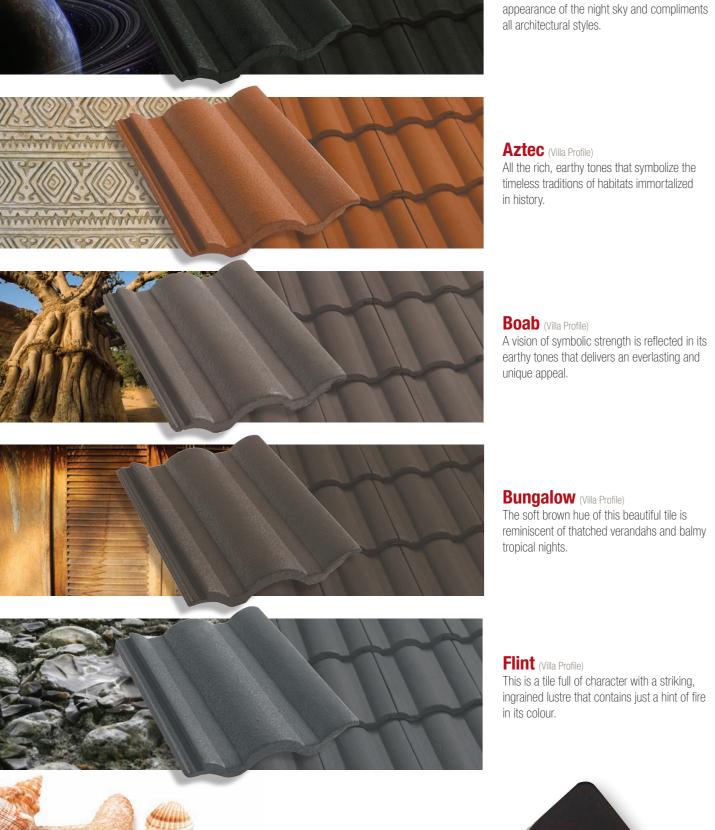

Driftwood (Villa Profile)

The colours of aromatic herbs infuse a tea-coloured tile that conjures the mysteries

of far-off, exotic lands.

Moscato (Alpine Profile)

Journey to a land of sun-baked vines,

dripping with grapes, in this classic tile.