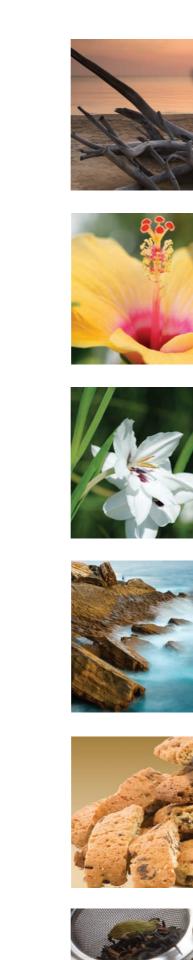

Driftwood (Villa Profile)

The colours of aromatic herbs infuse a tea-coloured tile that conjures the mysteries

of far-off, exotic lands.

Moscato (Alpine Profile)

Journey to a land of sun-baked vines,

dripping with grapes, in this classic tile.