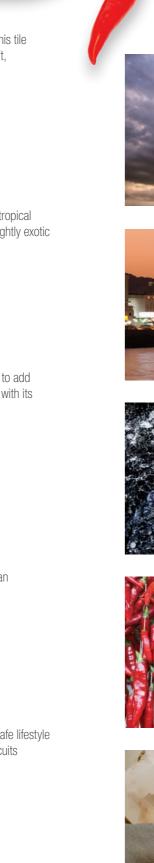

**Jet Stone** (Alpine Profile) Volcanic lava cools into wondrous reefs of ash black basalt to inspire this beautiful

Tabasco (Alpine Profile) Head south of the border to sun-hardened deserts and plump cacti for this tile inspired by the world's hottest pepper sauce.

Rock Salt (Alpine Profile) The majestic poetry of a barren rock landscape is recalled in this tile whose cool colour harmonises with every environment.