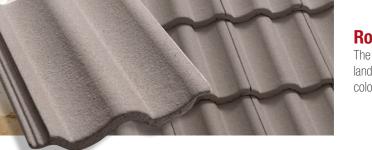

Driftwood (Villa Profile)

The colours of aromatic herbs infuse a tea-coloured tile that conjures the mysteries

of far-off, exotic lands.

Moscato (Alpine Profile)

Journey to a land of sun-baked vines,

dripping with grapes, in this classic tile.