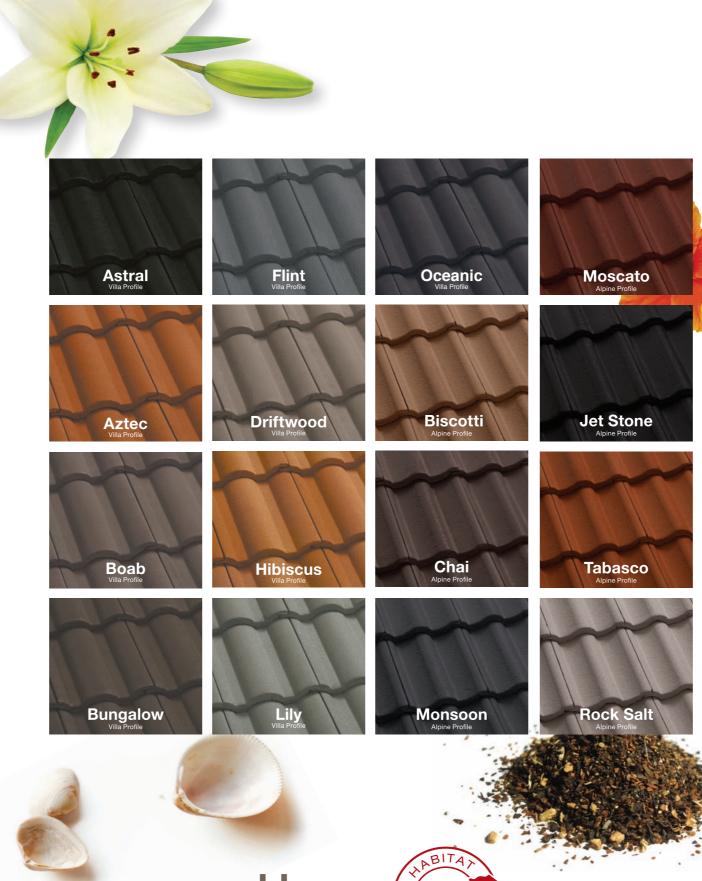

Driftwood (Villa Profile)

The colours of aromatic herbs infuse a tea-coloured tile that conjures the mysteries

of far-off, exotic lands.

Moscato (Alpine Profile)

Journey to a land of sun-baked vines,

dripping with grapes, in this classic tile.

**Jet Stone** (Alpine Profile) Volcanic lava cools into wondrous reefs of ash black basalt to inspire this beautiful

Tabasco (Alpine Profile) Head south of the border to sun-hardened deserts and plump cacti for this tile inspired by the world's hottest pepper sauce.

Rock Salt (Alpine Profile) The majestic poetry of a barren rock landscape is recalled in this tile whose cool colour harmonises with every environment.