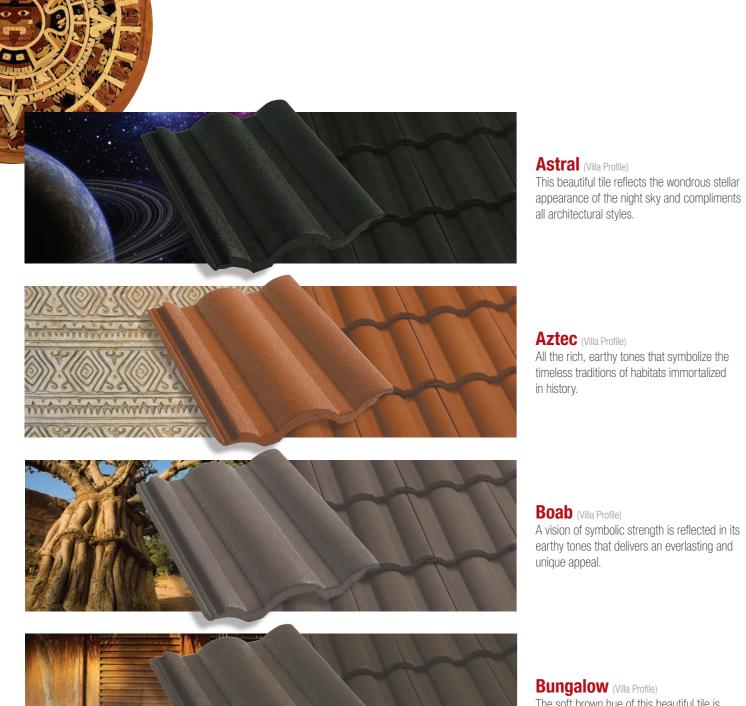

Driftwood (Villa Profile)

The colours of aromatic herbs infuse a tea-coloured tile that conjures the mysteries

of far-off, exotic lands.

Moscato (Alpine Profile)

Journey to a land of sun-baked vines,

dripping with grapes, in this classic tile.