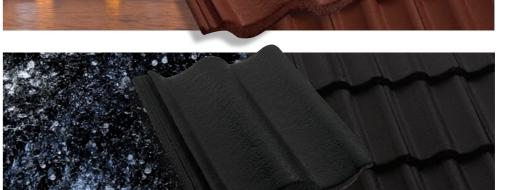

**Jet Stone** (Alpine Profile) Volcanic lava cools into wondrous reefs of ash black basalt to inspire this beautiful

Tabasco (Alpine Profile) Head south of the border to sun-hardened deserts and plump cacti for this tile inspired by the world's hottest pepper sauce.