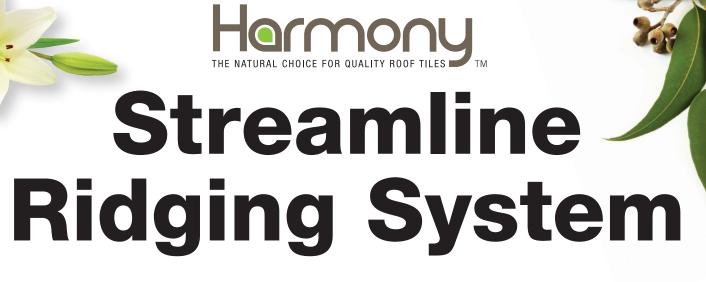

Contemporary, smooth and natural. The alternative look to conventional, overlapping ridge and hip tiles.

Streamline Ridging provides an appearance to your new home that provides a sleek, smooth yet defined roof line.

Offering a continuous line on all edges of your roofing planes creates a geometrical sharpness of high visual appeal.

Streamline Ridging offers all the pleasing aesthetics of architectural moderness that all contemporary builders are seeking.