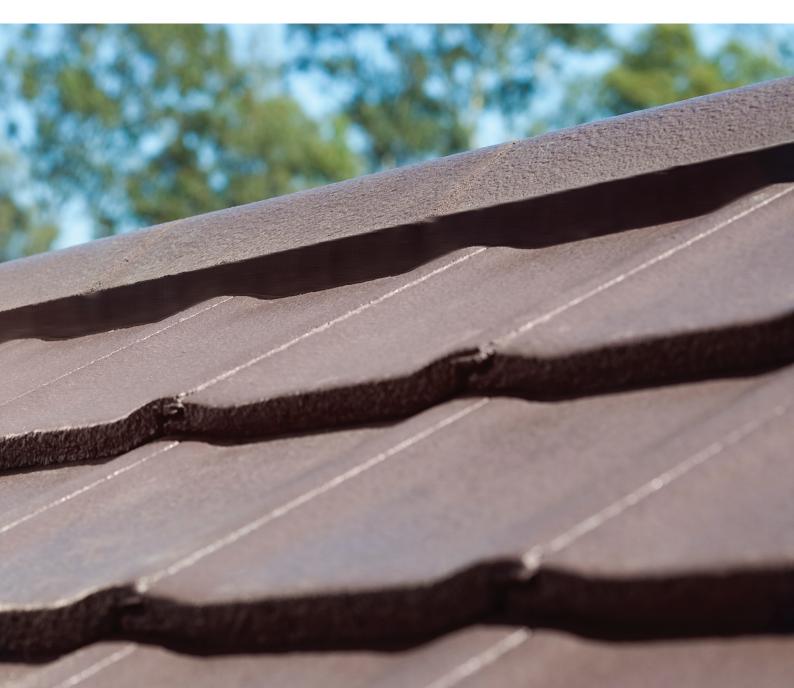

Contemporary, smooth and natural. The alternative look to conventional, overlapping ridge and hip tiles.

Streamline Ridging provides an appearance to your new home that provides a sleek, smooth yet defined roof line.

Offering a continuous line on all edges of your roofing planes creates a geometrical sharpness of high visual appeal.

Streamline Ridging offers all the pleasing aesthetics of architectural moderness that all contemporary builders are seeking.