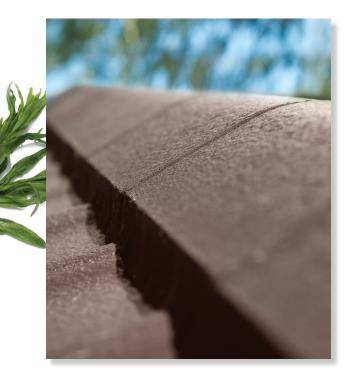

Contemporary, smooth and natural. The alternative look to conventional, overlapping ridge and hip tiles.

Streamline Ridging provides an appearance to your new home that provides a sleek, smooth yet defined roof line.

Offering a continuous line on all edges of your roofing planes creates a geometrical sharpness of high visual appeal.

Streamline Ridging offers all the pleasing aesthetics of architectural moderness that all contemporary builders are seeking.